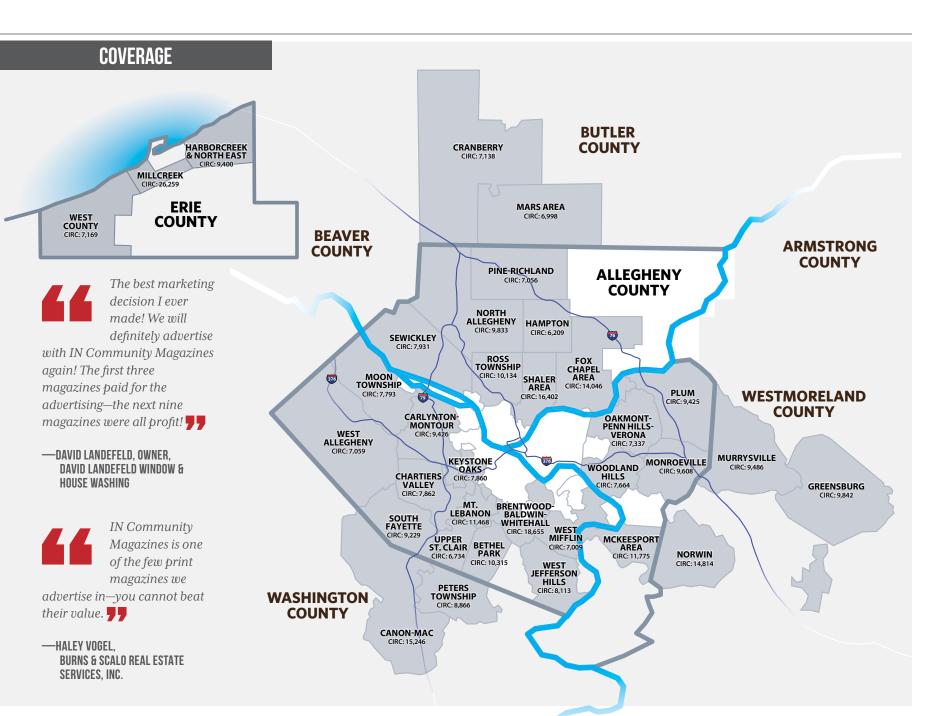

#### **COMMUNITIES**

#### **MARKETS**

Copies mailed is an audited circulation through the U.S. Postal Service. Quantities fluctuate +/- 2% as postal carrier routes are routinely reassigned.

| MAGAZINE                    | MEDIAN<br>FAMILY INCOME | RESIDENTS | COPIES<br>DISTRIBUTED |
|-----------------------------|-------------------------|-----------|-----------------------|
| BETHEL PARK                 | \$97,773                | 33,556    | 10,315                |
| BRENTWOOD-BALDWIN-WHITEHALL | \$71,863                | 55,375    | 18,655                |
| CANON-MAC                   | \$88,143                | 46,224    | 15,246                |
| CARLYNTON-MONTOUR           | \$47,789                | 40,264    | 9,426                 |
| CHARTIERS VALLEY            | \$86,377                | 30,940    | 7,862                 |
| CRANBERRY                   | \$100,020               | 44,283    | 7,138                 |
| FOX CHAPEL AREA             | \$168,073               | 35,374    | 14,046                |
| GREENSBURG                  | \$52,772                | 21,831    | 9,842                 |
| HAMPTON                     | \$85,346                | 17,526    | 6,209                 |
| HARBORCREEK & NORTH EAST    | \$72,455                | 18,214    | 9,400                 |
| KEYSTONE OAKS               | \$60,337                | 22,580    | 7,860                 |
| MARS AREA                   | \$138,083               | 22,490    | 6,998                 |
| MCKEESPORT AREA             | \$41,275                | 36,567    | 11,775                |
| MILLCREEK                   | \$61,499                | 52,129    | 26,259                |
| MONROEVILLE                 | \$70,850                | 36,038    | 9,608                 |
| MOON TOWNSHIP               | \$85,938                | 24,604    | 7,793                 |
| MT. LEBANON                 | \$133,586               | 33,017    | 11,468                |
| MURRYSVILLE                 | \$70,850                | 28,769    | 9,486                 |
| NORTH ALLEGHENY             | \$122,958               | 50,531    | 9,833                 |
| NORWIN                      | \$70,850                | 34,268    | 14,814                |
| OAKMONT-PENN HILLS-VERONA   | \$54,386                | 49,933    | 7,337                 |
| PETERS TOWNSHIP             | \$146,889               | 31,804    | 8,866                 |
| PINE-RICHLAND               | \$152,461               | 16,914    | 7,056                 |
| PLUM                        | \$75,326                | 26,940    | 9,425                 |
| ROSS TOWNSHIP               | \$71,250                | 42,428    | 10,134                |
| SEWICKLEY                   | \$134,337               | 21,516    | 7,931                 |
| SHALER AREA                 | \$75,127                | 41,565    | 16,402                |
| SOUTH FAYETTE               | \$83,267                | 29,488    | 9,229                 |
| UPPER ST. CLAIR             | \$166,675               | 20,053    | 6,734                 |
| WEST ALLEGHENY              | \$72, 892               | 22,464    | 7,059                 |
| WEST COUNTY                 | \$95,111                | 21,207    | 7,169                 |
| WEST JEFFERSON HILLS        | \$88,625                | 18,628    | 8,113                 |
| WEST MIFFLIN                | \$67,750                | 23,802    | 7,009                 |
| WOODLAND HILLS              | \$95,488                | 53,872    | 7,664                 |
|                             |                         |           |                       |